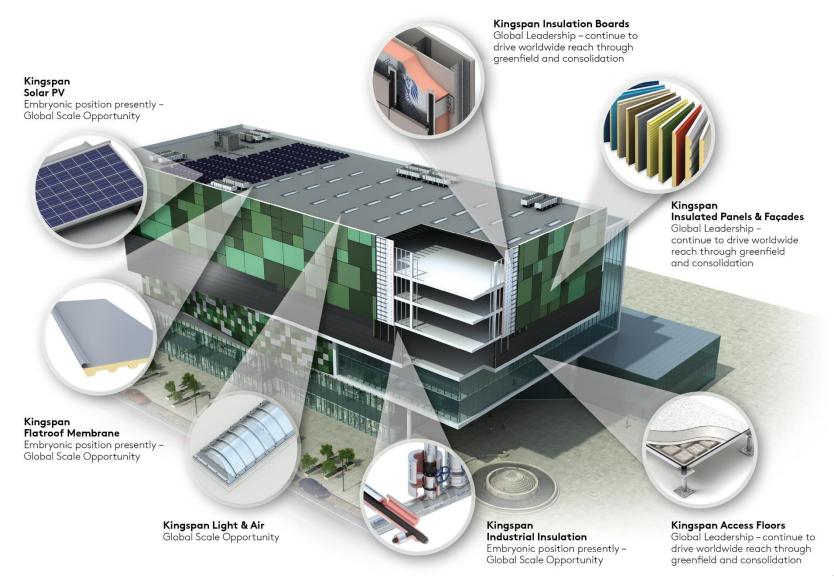

lobal leader in high performance insulation and building envelopes
- Market leading positions in UK, Continental Europe, The Americas and Australasia
- Proprietary technology drives differentiation in product performance



#### **What We Deliver**





#### 2017 In A Nutshell





Brand  $\rightarrow$  Specification  $\rightarrow$  Differentiation Above are based on internal estimates, and are directional rather than precise. Profit is EBITA.

# **Our Strategy**

Kingspan

- Be the leader in high performance insulation globally – proprietary and differentiating technologies
- Be the world's leading provider of low energy building envelopes
- Greater geographic reach focus on The Americas,
  Continental Europe and certain developing markets
- 20% ROI target



# Completing the Envelope





# January – March 2018\*



### Revenue up 8% to €895m

+12% at constant currency +1% pre-acquisition & at constant currency

| Insulated Panels         | +4%  |
|--------------------------|------|
|                          |      |
| <b>Insulation Boards</b> | +7%  |
|                          |      |
| Access Floors            | -11% |
|                          |      |
| Environmental            | +6%  |
|                          |      |
| Light & Air              | +56% |

\* 01-01-2018 to 31-03-2018

#### **Our Evolution - Revenue**





#### **5 Year Financial Performance**





# **Growing ROCE**





#### Panel & Board – Sales Volume





# **Global Organic Expansion**





# **Net Zero Energy**





# Nike Headquarters, Oregon, USA Morin Facades





# B'Mine Tower, Amsterd