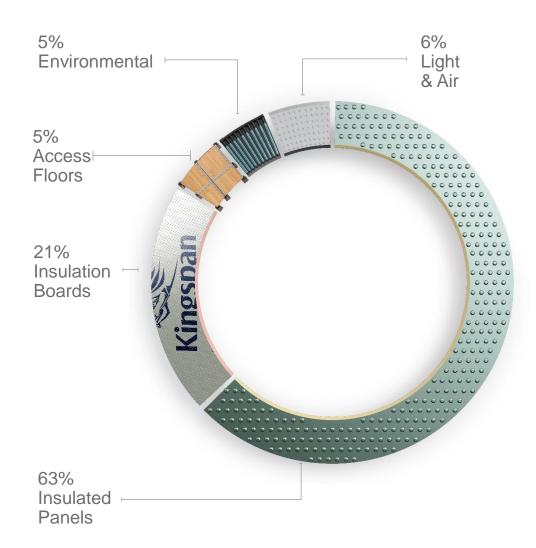

### Revenue up 8% to €895m

+12% at constant currency +1% pre-acquisition & at constant currency

| Insulated Panels         | +4%  |
|--------------------------|------|
|                          |      |
| <b>Insulation Boards</b> | +7%  |
|                          |      |
| Access Floors            | -11% |
|                          |      |
| Environmental            | +6%  |
|                          |      |
| Light & Air              | +56% |