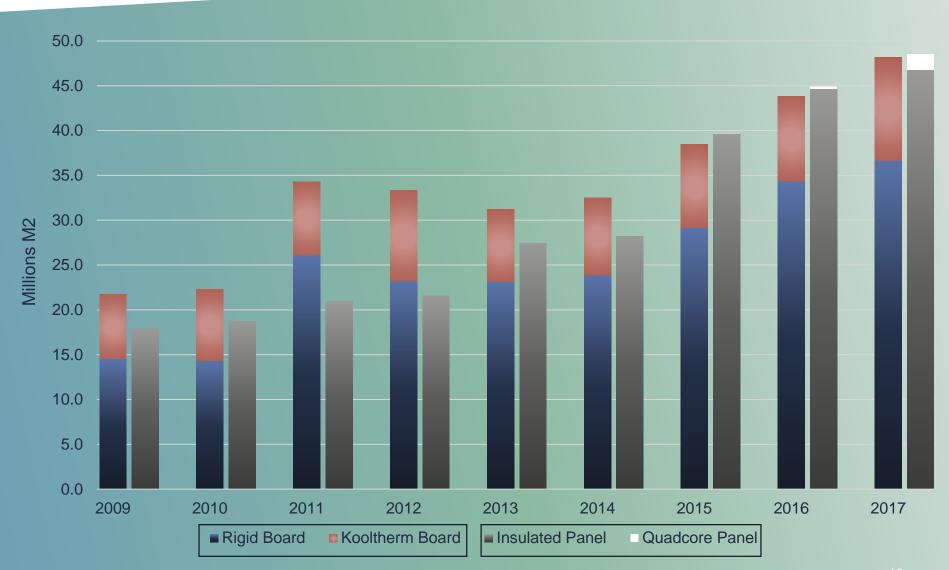

eographic reach focus on The Americas,
  Continental Europe and certain developing markets
- 20% ROI target



# Completing the Envelope





# January – March 2018\*



### Revenue up 8% to €895m

+12% at constant currency +1% pre-acquisition & at constant currency

| Insulated Panels         | +4%  |
|--------------------------|------|
|                          |      |
| <b>Insulation Boards</b> | +7%  |
|                          |      |
| Access Floors            | -11% |
|                          |      |
| Environmental            | +6%  |
|                          |      |
| Light & Air              | +56% |

\* 01-01-2018 to 31-03-2018

#### **Our Evolution - Revenue**





#### **5 Year Financial Performance**





# **Growing ROCE**





#### Panel & Board – Sales Volume





# **Global Organic Expansion**





# **Net Zero Energy**





# Nike Headquarters, Oregon, USA Morin Facades





# B'Mine Tower, Amsterdam, The Netherlands Unideck SIPS





Aloft Hotel, Texas, USA Dri-Design Facades





# SNØ Indoor Ski Area, Oslo, Norway Quadcore



©Photo: Halvorsen& Reine AS



# Poortegbouw, Utrecht Kooltherm K15 + K8







Dublin Road Kingscourt Co Cavan Ireland A82 XY31

**Tel:** +353 42 969 8000 **Fax:** +353 42 966 7501

Email: admin@kingspan.com

www.kingspan.com