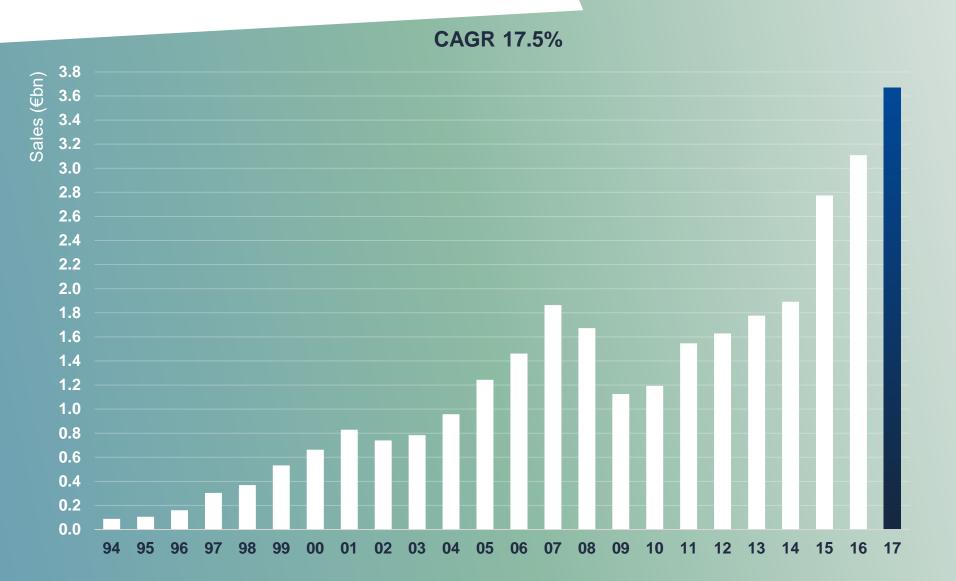

ifferentiating technologies
- Be the world's leading provider of low energy building envelopes
- Greater geographic reach focus on The Americas,
  Continental Europe and certain developing markets
- 20% ROI target



# Completing the Envelope





# January – March 2018\*



### Revenue up 8% to €895m

+12% at constant currency +1% pre-acquisition & at constant currency

| Insulated Panels         | +4%  |
|--------------------------|------|
|                          |      |
| <b>Insulation Boards</b> | +7%  |
|                          |      |
| Access Floors            | -11% |
|                          |      |
| Environmental            | +6%  |
|                          |      |
| Light & Air              | +56% |

\* 01-01-2018 to 31-03-2018

#### **Our Evolution - Revenue**





#### **5 Year Financial Performance**





# **Growing ROCE**





#### Panel & Board – Sales Volume





# **Global Organic Expansion**





# **Net Zero Energy**





# Nike Headquarters, Oregon, USA Morin Facades





# B'Mine Tower, Amsterdam, The Netherlands Unideck SIPS





Aloft Hotel, Texas, USA Dri-Design Facades





# SNØ Indoor Ski Area, Oslo, Norway Quadcore



©Photo: Halvorsen& Reine AS



# Poortegbouw, Utrecht Kooltherm K15 + K8







Dublin Road Kingscourt Co Cavan Ireland A82 XY31

**Tel:** +353 42 969 8000 **Fax:** +353 42 966 7501

Email: admin@kingspan.com

www.kingspan.com