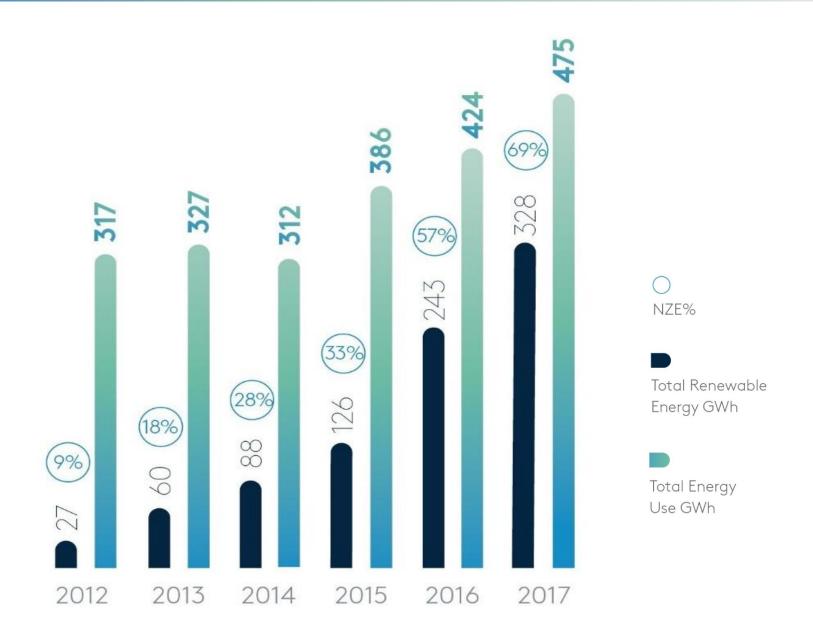

certain developing markets
- 20% ROI target



# Completing the Envelope





# January – March 2018\*



### Revenue up 8% to €895m

+12% at constant currency +1% pre-acquisition & at constant currency

| Insulated Panels         | +4%  |
|--------------------------|------|
|                          |      |
| <b>Insulation Boards</b> | +7%  |
|                          |      |
| Access Floors            | -11% |
|                          |      |
| Environmental            | +6%  |
|                          |      |
| Light & Air              | +56% |

\* 01-01-2018 to 31-03-2018

#### **Our Evolution - Revenue**





#### **5 Year Financial Performance**





# **Growing ROCE**





#### Panel & Board – Sales Volume





# **Global Organic Expansion**





# **Net Zero Energy**





# Nike Headquarters, Oregon, USA Morin Facades





# B'Mine Tower, Amsterdam, The Netherlands Unideck SIPS





Aloft Hotel, Texas, USA Dri-Design Facades





# SNØ Indoor Ski Area, Oslo, Norway Quadcore



©Photo: Halvorsen& Reine AS



# Poortegbouw, Utrecht Kooltherm K15 + K8







Dublin Road Kingscourt Co Cavan Ireland A82 XY31

**Tel:** +353 42 969 8000 **Fax:** +353 42 966 7501

Email: admin@kingspan.com

www.kingspan.com