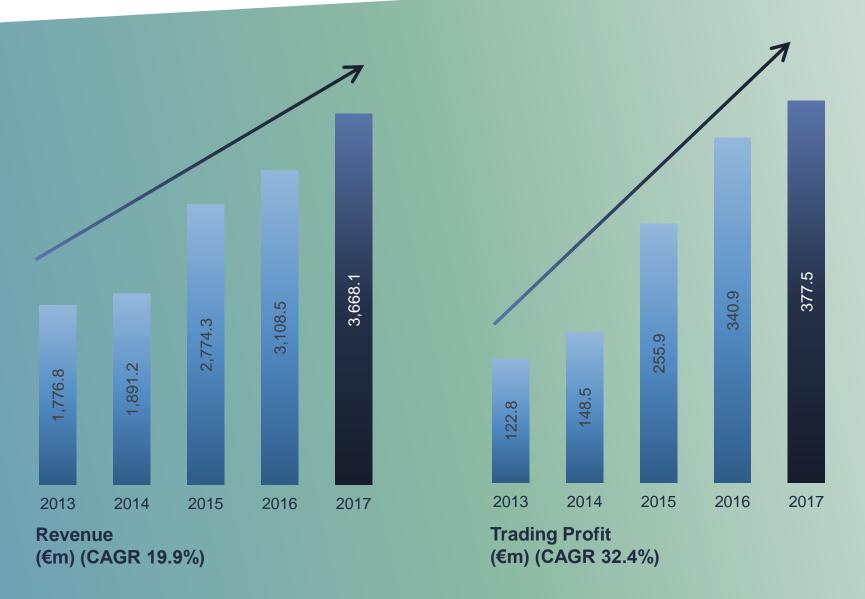

s leading provider of low energy building envelopes
- Greater geographic reach focus on The Americas,
  Continental Europe and certain developing markets
- 20% ROI target



# Completing the Envelope





# January – March 2018\*



### Revenue up 8% to €895m

+12% at constant currency +1% pre-acquisition & at constant currency

| Insulated Panels         | +4%  |
|--------------------------|------|
|                          |      |
| <b>Insulation Boards</b> | +7%  |
|                          |      |
| Access Floors            | -11% |
|                          |      |
| Environmental            | +6%  |
|                          |      |
| Light & Air              | +56% |

\* 01-01-2018 to 31-03-2018

#### **Our Evolution - Revenue**





#### **5 Year Financial Performance**





# **Growing ROCE**





#### Panel & Board – Sales Volume





# **Global Organic Expansion**





# **Net Zero Energy**





# Nike Headquarters, Oregon, USA Morin Facades





# B'Mine Tower, Amsterdam, The Netherlands Unideck SIPS





Aloft Hotel, Texas, USA Dri-Design Facades





# SNØ Indoor Ski Area, Oslo, Norway Quadcore



©Photo: Halvorsen& Reine AS



# Poortegbouw, Utrecht Kooltherm K15 + K8







Dublin Road Kingscourt Co Cavan Ireland A82 XY31

**Tel:** +353 42 969 8000 **Fax:** +353 42 966 7501

Email: admin@kingspan.com

www.kingspan.com