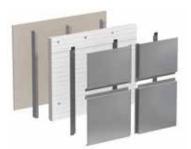

# Substructure Rainscreen Facade

### We offer a variety of options as substructures for our rainscreen facade solutions.

The modular Karrier systems consist of a unique insulated panel which has been specifically designed and tested to support a variety of facade finishes.

It is quick and easy to install and available with both A-rated and advanced insulation cores. The insulation board and slab system with the advanced insulation core is used for the traditional built-up systems.