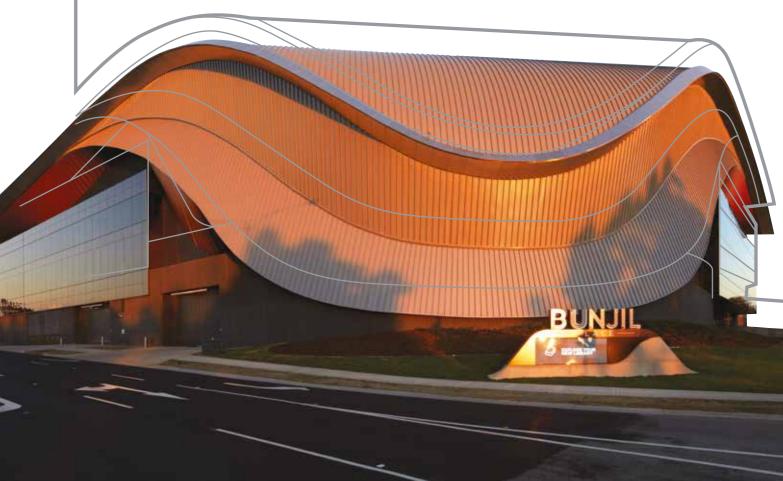

#### Bringing Art and Architecture Together

Our KingZip Freeform Building Envelope Solutions enable you to fulfil design intent with total flexibility from initial form finding to construction without compromise. KingZip Linea and Infiniti are manufactured on-site, from 1 metre up to 150 metres, allowing envelopes to be constructed using very long sheet lengths, eliminating the need for any endlaps and considerably increasing speed of construction.

#### Benefits

- Advanced structural, thermal, acoustic and fire performance
- Interlocking seams offering exceptional long term weatherisation and durability

#### Options

Our systems are available in two application formats:

- KingZip Linea for 2D;
- KingZip Infiniti for full 3D geometric envelope capability.

KingZip Linea

KingZip Infiniti