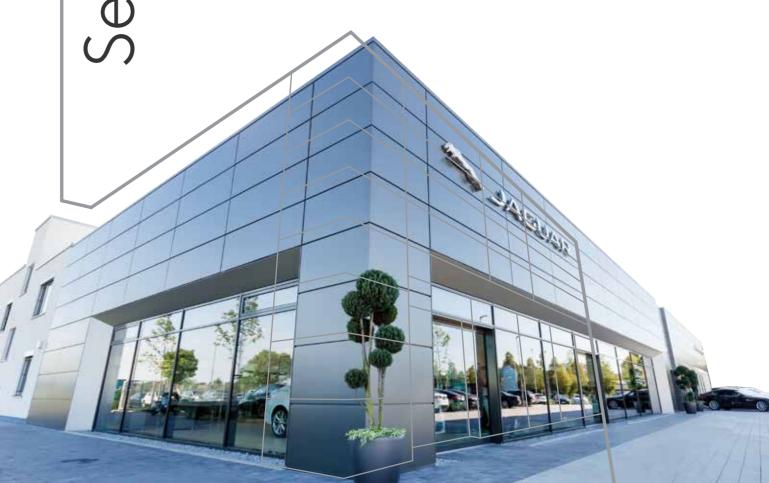

#### Fast track, single component installation

Q2

Evolution has the aesthetic appeal of a super-smooth aluminium rainscreen facade with the added value of an insulated panel. Laid vertically or horizontally panels integrate easily with other products, corners, windows or doors and are available in a wide range of colours and surface textures.

Evolution offers endless design possibilities: from joint options to reveals and flexible installation.

Joint Options

Inline Silver

**Reveal Options** 