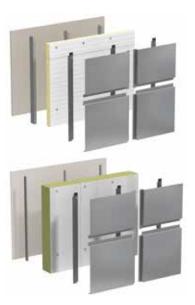

#### Karrier Systems

#### Advanced Insulation Core – QuadCore™ Karrier

QuadCore<sup>™</sup> Karrier is a lightweight, proven factoryengineered building system which comprises individual high-performance insulated panels designed to support facades. Karrier provides a weathertight building envelope in a fraction of the time of other systems.

#### PIR Insulation core – IPN Karrier

IPN Karrier is a lightweight, proven factory-engineered building system with an IPN (PIR) insulation core.

- Continuous insulation
- Thermal conductivity as low as 0.018 W/m·K
- Fibre free

#### A-Rated Insulation Core – K-Roc Karrier

K-Roc Karrier is an interlocking, stone wool core insulated panel designed to support the rainscreen system, creating a weathertight building envelope early on in the build programme.